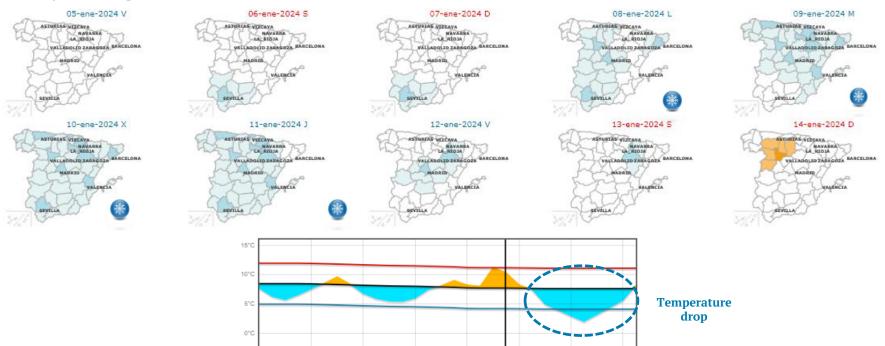

#### EXCEPTIONAL OPERATING SITUATION — ZERO LEVEL — COLD SNAP

The current weather forecast of the State Meteorological Agency shows a temperature drop, falling into a **Cold** Snap from January 8th to 11th 2024, according to the criteria defined by the Winter Plan Action for the operation of the gas system of September 26th, 2021.

#### Gas System temperatures

#### EXCEPTIONAL OPERATING SITUATION – ZERO LEVEL – COLD SNAP

The **extraordinary increase** expected with regard to the demand forecast under standard conditions is **355 GWh** between January 8th and January 11th, period of maximum confidence of weather forecasts.